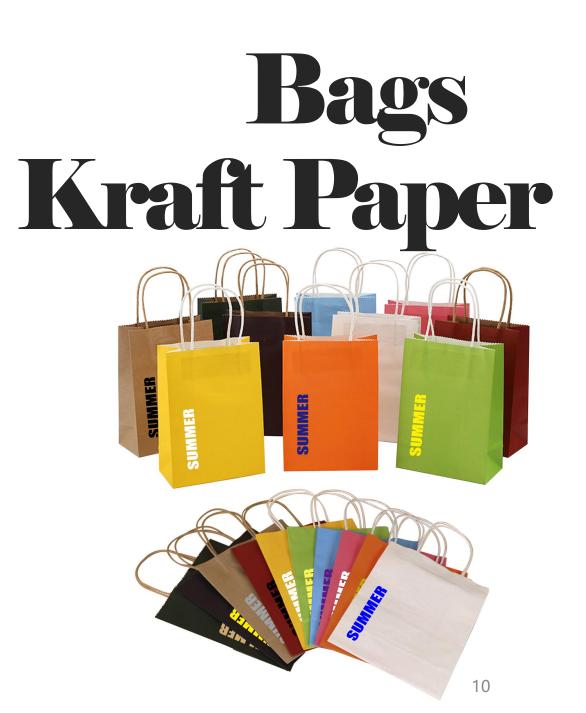

### The advantages of using kraft paper bags:

### 1.Kraft Paper Bags Are Environmentally Friendly.

- Paper bags are made of material that is easily regrown.
- If they happen to be thrown away or sent to the landfill, they are biodegradable.
- Consumers can recyclable paper bags.

### 2. Paper Bags Can Be More Customized

- Kraft paper really takes well to print.
- Paper bags aren't usually crumpled, so any branding is able to stand out clearly and be noticed by consumers.
- Paper bags come in a variety of shapes, thicknesses, and sizes, which adds to the potential for customization.

### 3.Branding with Paper Bags

- With kraft paper bags, you can make use of colour and fonts.
- It offers more versatility and durability than plastic or other packaging.
- Food stays fresher when packaged in paper bags.