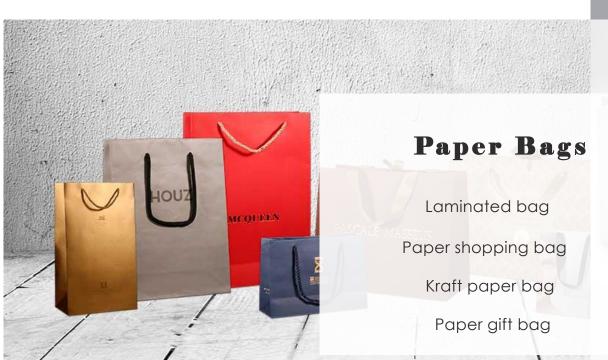

### Bags Paper

- Art paper
- Ivory board
- · White cardboard
- Natural kraft
- White kraft
- Dyed paper
- Foil paper

- Matt lamination
- Glossy lamination
- Varnish
- · Hot stamping/foil
- UV coating
- Embossing
- Glitter

- PP twisted handle
- Cotton rope
- Nylon rope
- Herringbone tape
- Satin ribbon
- Grosgrain ribbon
- Twisted paper handle
- Flat handle

- Plastic clip end
- Knotted handle
- Inserted handle
- Glued paper handle
- Die cut handle

### Bags Laminated

Advantages for using the laminated paper bags:

- Printing colour is enhanced
- Water Resistance
- Economical
- Stronger after lamination

Laminated pap

paperbo

Resisit water, stronger. Are the ideal packaging to further promote your brand.