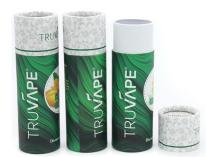

# Paper Tube

Paper tubes, also known as cardboard tubes, are cylinder-shaped components that are made with cardboard. Paper tubes can be used for a wide range of functions. Typical paper tube applications include shipping and mailing, cartridge fabrication, crafts, concrete pillar construction, structural support (posters, paper towels, etc.), storage (documents, art, food, etc.) and gardening pots.