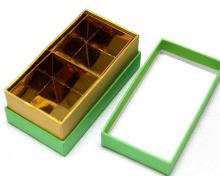

### Chocolate Box

### **ACCESSORIES:**

- Magnet;Ribbon;PET/PP window
- INNER TRAY:
- cardboard insert, flocking EVA/foam, PET/PP inlays...
- MOQ:1000pcs