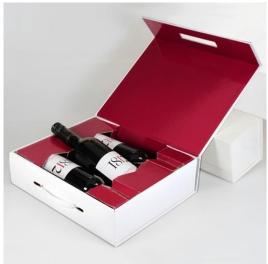

### Wine Box

### MATERIAL:

 Cardboard, coated paper, Kraft paper, dyed paper, corrugated paper...

### **SURFACE HANDLING:**

 Embossing, Glossy Lamination, Matt Lamination, Stamping, UV Coating...

### **ACCESSORIES:**

 Magnet; Ribbon; EVA form; Plastic Trays; Sponge; PVC/PET/PP window

### **INNER TRAY:**

- blister, satin blister, satin cardboard, flocking EVA, Flocking foam
- MOQ:1000pcs