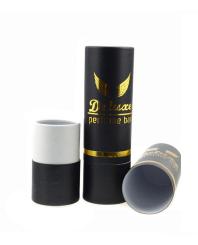

# Paper Tube

Paper tubes, also known as cardboard tubes, are cylinder-shaped components that are made with cardboard. Paper tubes can be used for a wide range of functions. Typical paper tube applications include shipping and mailing, cartridge fabrication, crafts, concrete pillar construction, structural support (posters, paper towels, etc.), storage (documents, art, food, etc.) and gardening pots.