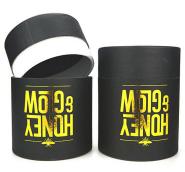

# Paper Tube

Paper tubes, also known as cardboard tubes, are cylinder-shaped components that are made with cardboard. Paper tubes can be used for a wide range of functions. Typical paper tube applications include shipping and mailing, cartridge fabrication, crafts, concrete pillar construction, structural support (posters, paper towels, etc.), storage (documents, art, food, etc.) and gardening pots.