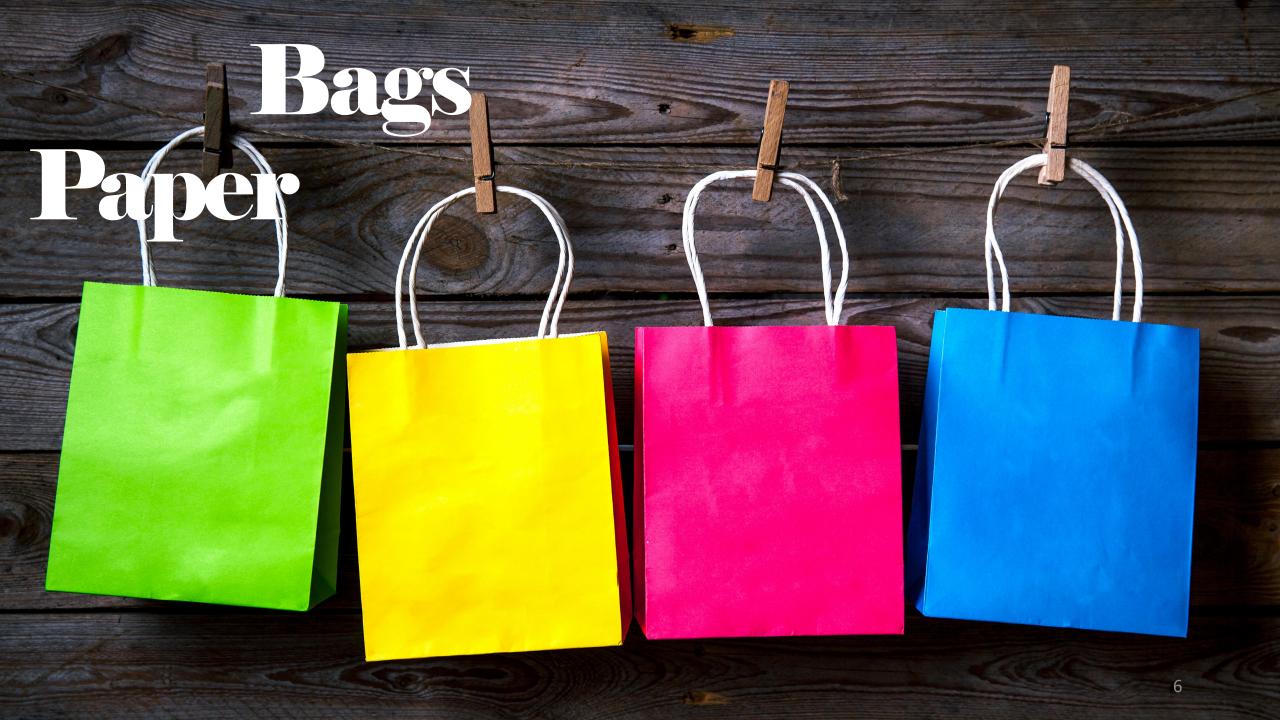

### Bags Paper

- Art paper
- Ivory board
- · White cardboard
- Natural kraft
- White kraft
- Dyed paper
- Foil paper

- Matt lamination
- Glossy lamination
- Varnish
- · Hot stamping/foil
- UV coating
- Embossing
- Glitter

Promotional bags

Adding branded tissue paper to promotional paper bags can instantly increase the value of the overall gift or purchase.

15 x 9 x 15cm