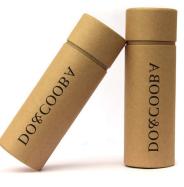

# Paper Tube

Paper tubes, also known as cardboard tubes, are cylinder-shaped components that are made with cardboard. Paper tubes can be used for a wide range of functions. Typical paper tube applications include shipping and mailing, cartridge fabrication, crafts, concrete pillar construction, structural support (posters, paper towels, etc.), storage (documents, art, food, etc.) and gardening pots.

### MATERIA

 Cardboard, coated paper, Kraft paper, dyed paper, fancy paper ...

### SURFACE HANDLING:

 Embossing, Glossy Lamination, Matt Lamination, Stamping, UV Coating...

### **ACCESSORIES:**

Ribbon; EVA form; Plastic Trays; Sponge;
 PVC/PET/PP window

### **INNER TRAY:**

 blister ,satin blister,satin cardboard,flocking EVA ,Flocking Blister

MOQ:1000pcs

Creative cradle paperboard box for flowers packing gift box.

33 x 18 x 7.7cm

22 x 22 x 16.5cm

Flowers packaging