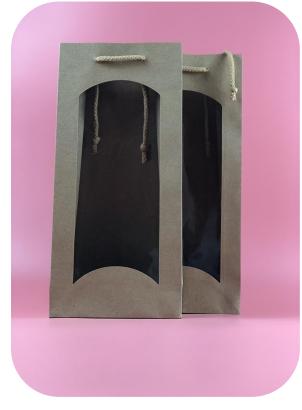

### The advantages of using kraft paper bags:

### 1.Kraft Paper Bags Are Environmentally Friendly.

- Paper bags are made of material that is easily regrown.
- If they happen to be thrown away or sent to the landfill, they are biodegradable.
- Consumers can recyclable paper bags.

### 2. Paper Bags Can Be More Customized

- Kraft paper really takes well to print.
- Paper bags aren't usually crumpled, so any branding is able to stand out clearly and be noticed by consumers.
- Paper bags come in a variety of shapes, thicknesses, and sizes, which adds to the potential for customization.

### 3.Branding with Paper Bags

- With kraft paper bags, you can make use of colour and fonts.
- It offers more versatility and durability than plastic or other packaging.
- Food stays fresher when packaged in paper bags.

Eco friendly packaging for branding, gifting, foods or shopping

9 x 9 x 35cm

Awesome pricing custom imprinted wine bags and accessories!

17 x 9 x 36cm