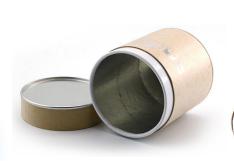

# Paper Tube

Paper tubes, also known as cardboard tubes, are cylinder-shaped components that are made with cardboard. Paper tubes can be used for a wide range of functions. Typical paper tube applications include shipping and mailing, cartridge fabrication, crafts, concrete pillar construction, structural support (posters, paper towels, etc.), storage (documents, art, food, etc.) and gardening pots.

### **INNER TRAY:**

 blister ,satin blister,satin cardboard,flocking EVA ,Flocking Blister

MOQ:1000pcs

Creative cradle paperboard box for flowers packing gift box.

33 x 18 x 7.7cm

22 x 22 x 16.5cm

Flowers packaging