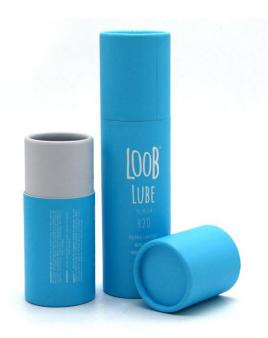

# Paper Tube

Paper tubes, also known as cardboard tubes, are cylinder-shaped components that are made with cardboard. Paper tubes can be used for a wide range of functions. Typical paper tube applications include shipping and mailing, cartridge fabrication, crafts, concrete pillar construction, structural support (posters, paper towels, etc.), storage (documents, art, food, etc.) and gardening pots.