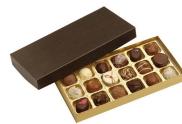

### Chocolate Box

### **ACCESSORIES:**

- Magnet;Ribbon;PET/PP window
- INNER TRAY:
- cardboard insert, flocking EVA/foam, PET/PP inlays...
- MOQ:1000pcs