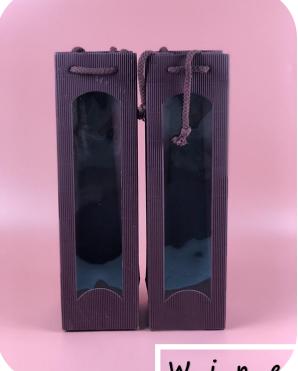

Promotional bags

Adding branded tissue paper to promotional paper bags can instantly increase the value of the overall gift or purchase.

15 x 9 x 15cm

Eco friendly packaging for branding, gifting, foods or shopping

9 x 9 x 35cm

Awesome pricing custom imprinted wine bags and accessories!

17 x 9 x 36cm