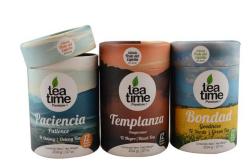

# Paper Tube

Paper tubes, also known as cardboard tubes, are cylinder-shaped components that are made with cardboard. Paper tubes can be used for a wide range of functions. Typical paper tube applications include shipping and mailing, cartridge fabrication, crafts, concrete pillar construction, structural support (posters, paper towels, etc.), storage (documents, art, food, etc.) and gardening pots.

### **INNER TRAY:**

 blister ,satin blister,satin cardboard,flocking EVA ,Flocking Blister

MOQ:1000pcs

Creative cradle paperboard box for flowers packing gift box.

33 x 18 x 7.7cm

22 x 22 x 16.5cm

Flowers packaging