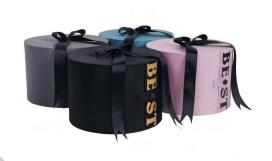

### **INNER TRAY:**

 blister ,satin blister,satin cardboard,flocking EVA ,Flocking Blister

MOQ:1000pcs

Creative cradle paperboard box for flowers packing gift box.

33 x 18 x 7.7cm

22 x 22 x 16.5cm

Flowers packaging

Creative rigid box for flowers,chocolate or jewelry packaging

IN STOCK

25.5 x 18cm

Flowers packaging

Creative cradle paperboard box for flowers packing gift box.

### IN STOCK

26 x 29cm

Flowers packaging

Creative cradle paperboard box for flowers packing gift box.