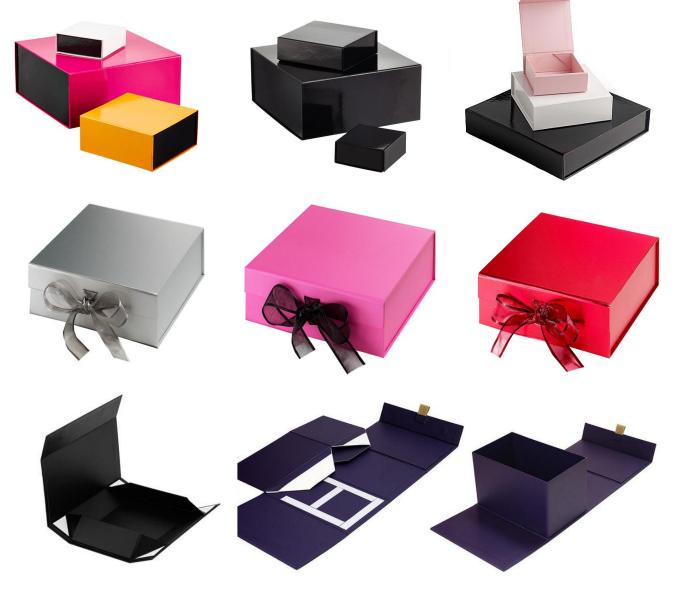

# **Paper**Paper

### MATERIAL:

Cardboard, coated paper, corrugated paper, MDF, fancy paper ...

### **SURFACE HANDLING:**

Embossing, Glossy Lamination, Matt Lamination, Stamping, UV Coating...

### **ACCESSORIES:**

Magnet;Ribbon;EVA form;Plastic Trays;Sponge;PVC/PET/PP window

### **INNER TRAY:**

blister ,satin blister,satin cardboard,flocking EVA ,Flocking Blister

O1 Lid and bottom setup box

Box with inner case

(03)