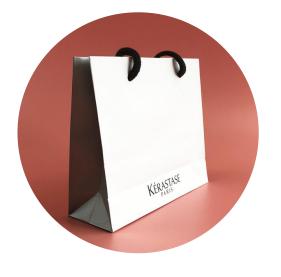

### The advantages of using kraft paper bags:

### 1.Kraft Paper Bags Are Environmentally Friendly.

- Paper bags are made of material that is easily regrown.
- If they happen to be thrown away or sent to the landfill, they are biodegradable.
- Consumers can recyclable paper bags.

### 2. Paper Bags Can Be More Customized

- Kraft paper really takes well to print.
- Paper bags aren't usually crumpled, so any branding is able to stand out clearly and be noticed by consumers.
- Paper bags come in a variety of shapes, thicknesses, and sizes, which adds to the potential for customization.

### 3.Branding with Paper Bags

- With kraft paper bags, you can make use of colour and fonts.
- It offers more versatility and durability than plastic or other packaging.
- Food stays fresher when packaged in paper bags.