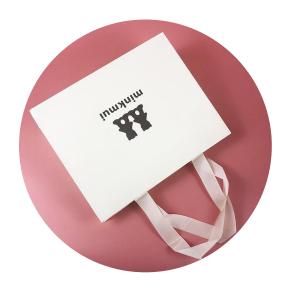

### Bags Laminated

Advantages for using the laminated paper bags:

- Printing colour is enhanced
- Water Resistance
- Economical
- Stronger after lamination

Laminated pap

paperbo

Resisit water, stronger. Are the ideal packaging to further promote your brand.

Promotional bags

Adding branded tissue paper to promotional paper bags can instantly increase the value of the overall gift or purchase.

15 x 9 x 15cm