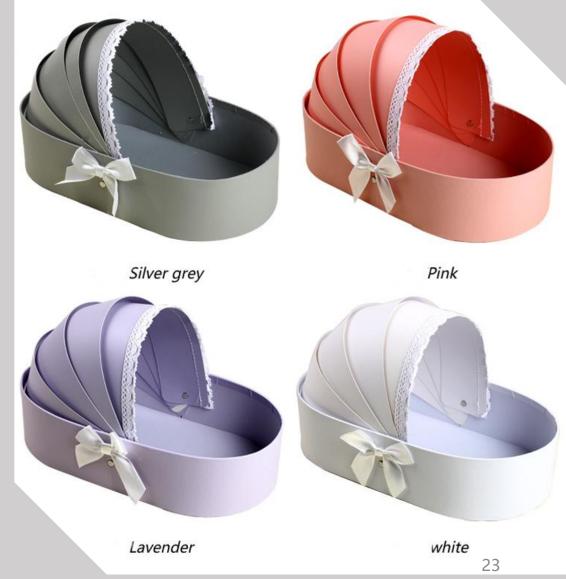

### **INNER TRAY:**

 blister ,satin blister,satin cardboard,flocking EVA ,Flocking Blister

MOQ:1000pcs

Creative cradle paperboard box for flowers packing gift box.

33 x 18 x 7.7cm

22 x 22 x 16.5cm

Flowers packaging

Creative rigid box for flowers,chocolate or jewelry packaging

IN STOCK

25.5 x 18cm

Flowers packaging

Creative cradle paperboard box for flowers packing gift box.

### IN STOCK

26 x 29cm

Flowers packaging

Creative cradle paperboard box for flowers packing gift box.