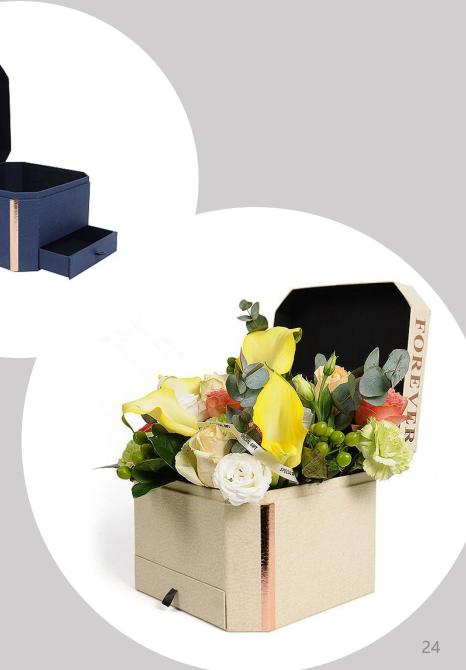

### **INNER TRAY:**

 blister ,satin blister,satin cardboard,flocking EVA ,Flocking Blister

MOQ:1000pcs

Creative cradle paperboard box for flowers packing gift box.

33 x 18 x 7.7cm

22 x 22 x 16.5cm

Flowers packaging

Creative rigid box for flowers,chocolate or jewelry packaging

IN STOCK

25.5 x 18cm

Flowers packaging

Creative cradle paperboard box for flowers packing gift box.

### IN STOCK

26 x 29cm

Flowers packaging

Creative cradle paperboard box for flowers packing gift box.