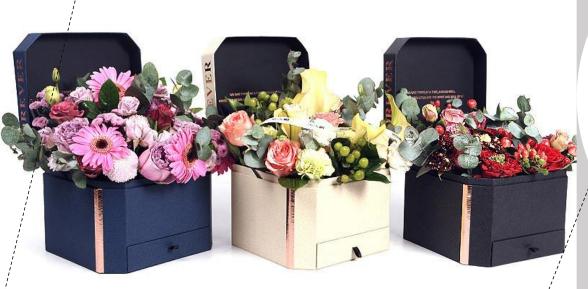

### **INNER TRAY:**

 blister ,satin blister,satin cardboard,flocking EVA ,Flocking Blister

MOQ:1000pcs

Creative cradle paperboard box for flowers packing gift box.

33 x 18 x 7.7cm

22 x 22 x 16.5cm

Flowers packaging

Creative rigid box for flowers,chocolate or jewelry packaging

IN STOCK

25.5 x 18cm

Flowers packaging

Creative cradle paperboard box for flowers packing gift box.

### IN STOCK

26 x 29cm

Flowers packaging

Creative cradle paperboard box for flowers packing gift box.