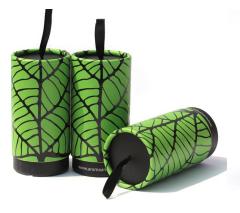

# Paper Tube

Paper tubes, also known as cardboard tubes, are cylinder-shaped components that are made with cardboard. Paper tubes can be used for a wide range of functions. Typical paper tube applications include shipping and mailing, cartridge fabrication, crafts, concrete pillar construction, structural support (posters, paper towels, etc.), storage (documents, art, food, etc.) and gardening pots.

### **INNER TRAY:**

 blister ,satin blister,satin cardboard,flocking EVA ,Flocking Blister

MOQ:1000pcs

Creative cradle paperboard box for flowers packing gift box.

33 x 18 x 7.7cm

22 x 22 x 16.5cm

Flowers packaging