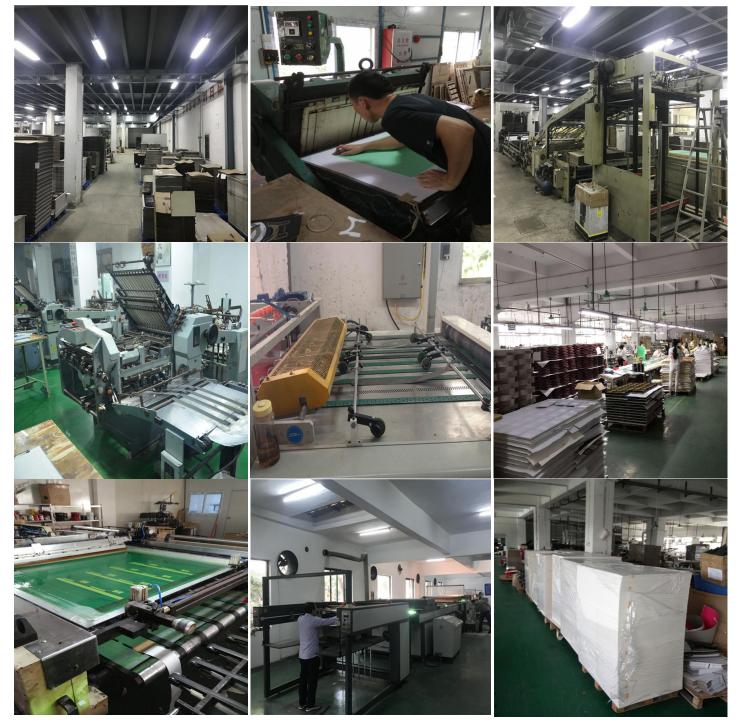

### Our factory

Located in Dongguan and Yiwu, our factory specializes in paper bags, boxes packaging. Approximately 70% of products are produced within our factory to ensure a consistent quality and supply to clients. The remaining 30% is outsourced to nearby local factories where particular machinery or skill sets are required.

As a medium sized factory, we employee between 50 to 70 workers, which keeps management costs low and ensures we can offer a competitive price for a quality product delivered within the agreed terms.

Equipment includes:
Heidelberg (4 color printer)
Roland 700 (UV) (6 & 8 color printer)
Silk-Screen Printer
Litho laminator (Matte & Glossy lamination)
Calendering Machine UV coating Machine
Embossing/Die-cutting Machine
Hot Foil Stamping Machine Box Forming Machine
Semi auto Diecut Machine

Our process