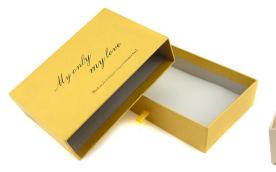

HANDLING:**

Embossing, Glossy Lamination, Matt Lamination, Stamping, UV Coating...

### **ACCESSORIES:**

Magnet;Ribbon;EVA form;Plastic Trays;Sponge;PVC/PET/PP window

### **INNER TRAY:**

blister ,satin blister,satin cardboard,flocking EVA ,Flocking Blister







O1 Lid and bottom setup box











Box with inner case













(03)

### Cosmetic Box





Custom various shapes, sizes and colors for all the makeup, beauty and skin care products.









- Much more durable, both in appearance and material
- Radiates quality and thus lends an added sense of quality to the product
- Nice and smooth exterior surfaces that feel fine to the touch
- Magnetic closure that operates easily and securely can give the laminated rigid box great exclusivity.

### Slipcase/Drawer Box















### Chocolate Box

### MATERIAL:

 Cardboard, coated paper, Kraft paper, dyed paper, fancy paper ...

### **SURFACE HANDLING:**

 Embossing, Glossy Lamination, Matt Lamination, Stamping, UV Coating...

### **ACCESSORIES:**

- Magnet;Ribbon;PET/PP window
- INNER TRAY:
- cardboard insert, flocking EVA/foam, PET/PP inlays...
- MOQ:1000pcs





























### Wine Box

### MATERIAL:

 Cardboard, coated paper, Kraft paper, dyed paper, corrugated paper...

### **SURFACE HANDLING:**

 Embossing, Glossy Lamination, Matt Lamination, Stamping, UV Coating...

### **ACCESSORIES:**

 Magnet; Ribbon; EVA form; Plastic Trays; Sponge; PVC/PET/PP window

### **INNER TRAY:**

- blister, satin blister, satin cardboard, flocking EVA, Flocking foam
- MOQ:1000pcs

















### Collapsi