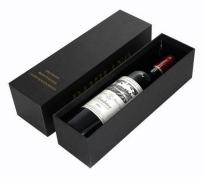

### Wine Box

### **INNER TRAY:**

- blister, satin blister, satin cardboard, flocking EVA, Flocking foam
- MOQ:1000pcs