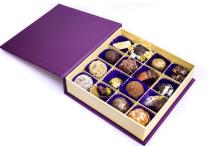

### Chocolate Box

### **ACCESSORIES:**

- Magnet;Ribbon;PET/PP window
- INNER TRAY:
- cardboard insert, flocking EVA/foam, PET/PP inlays...
- MOQ:1000pcs