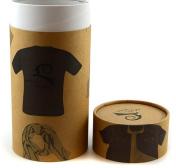

# Paper Tube

Paper tubes, also known as cardboard tubes, are cylinder-shaped components that are made with cardboard. Paper tubes can be used for a wide range of functions. Typical paper tube applications include shipping and mailing, cartridge fabrication, crafts, concrete pillar construction, structural support (posters, paper towels, etc.), storage (documents, art, food, etc.) and gardening pots.

### **INNER TRAY:**

 blister ,satin blister,satin cardboard,flocking EVA ,Flocking Blister

MOQ:1000pcs

Creative cradle paperboard box for flowers packing gift box.

33 x 18 x 7.7cm

22 x 22 x 16.5cm

Flowers packaging