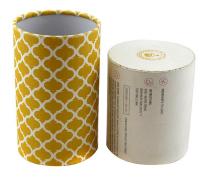

# Paper Tube

Paper tubes, also known as cardboard tubes, are cylinder-shaped components that are made with cardboard. Paper tubes can be used for a wide range of functions. Typical paper tube applications include shipping and mailing, cartridge fabrication, crafts, concrete pillar construction, structural support (posters, paper towels, etc.), storage (documents, art, food, etc.) and gardening pots.

### **INNER TRAY:**

 blister ,satin blister,satin cardboard,flocking EVA ,Flocking Blister

MOQ:1000pcs

Creative cradle paperboard box for flowers packing gift box.

33 x 18 x 7.7cm

22 x 22 x 16.5cm

Flowers packaging