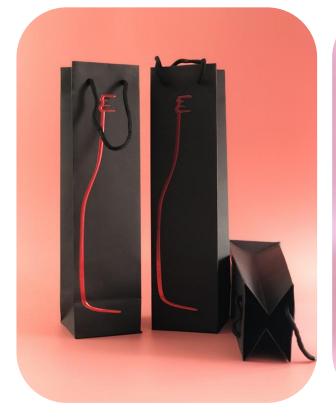

### Bags Laminated

Advantages for using the laminated paper bags:

- Printing colour is enhanced
- Water Resistance
- Economical
- Stronger after lamination

Laminated pap

paperbo

Resisit water, stronger. Are the ideal packaging to further promote your brand.

Promotional bags

Adding branded tissue paper to promotional paper bags can instantly increase the value of the overall gift or purchase.

15 x 9 x 15cm