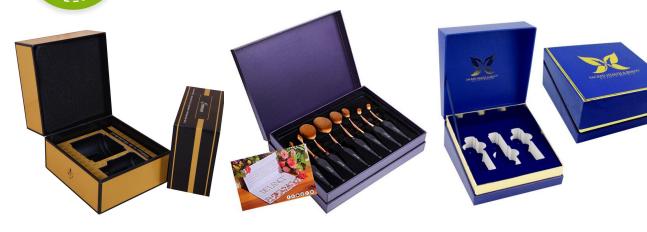

### Cosmetic Box

Custom various shapes, sizes and colors for all the makeup, beauty and skin care products.

- Much more durable, both in appearance and material
- Radiates quality and thus lends an added sense of quality to the product
- Nice and smooth exterior surfaces that feel fine to the touch
- Magnetic closure that operates easily and securely can give the laminated rigid box great exclusivity.

### Chocolate Box

### Wine Box