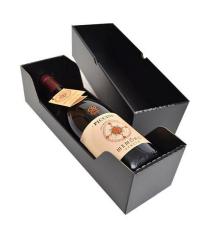

### Wine Box

### MATERIAL:

 Cardboard, coated paper, Kraft paper, dyed paper, corrugated paper...

### **SURFACE HANDLING:**

 Embossing, Glossy Lamination, Matt Lamination, Stamping, UV Coating...

### **ACCESSORIES:**

 Magnet; Ribbon; EVA form; Plastic Trays; Sponge; PVC/PET/PP window

### **INNER TRAY:**

- blister, satin blister, satin cardboard, flocking EVA, Flocking foam
- MOQ:1000pcs