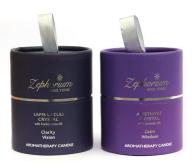

# Paper Tube

Paper tubes, also known as cardboard tubes, are cylinder-shaped components that are made with cardboard. Paper tubes can be used for a wide range of functions. Typical paper tube applications include shipping and mailing, cartridge fabrication, crafts, concrete pillar construction, structural support (posters, paper towels, etc.), storage (documents, art, food, etc.) and gardening pots.

### **INNER TRAY:**

 blister ,satin blister,satin cardboard,flocking EVA ,Flocking Blister

MOQ:1000pcs

Creative cradle paperboard box for flowers packing gift box.

33 x 18 x 7.7cm

22 x 22 x 16.5cm

Flowers packaging