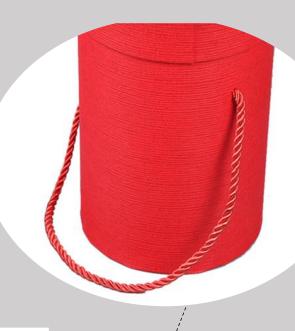

# Paper Tube

Paper tubes, also known as cardboard tubes, are cylinder-shaped components that are made with cardboard. Paper tubes can be used for a wide range of functions. Typical paper tube applications include shipping and mailing, cartridge fabrication, crafts, concrete pillar construction, structural support (posters, paper towels, etc.), storage (documents, art, food, etc.) and gardening pots.

### **INNER TRAY:**

 blister ,satin blister,satin cardboard,flocking EVA ,Flocking Blister

MOQ:1000pcs

Creative cradle paperboard box for flowers packing gift box.

33 x 18 x 7.7cm

22 x 22 x 16.5cm

Flowers packaging