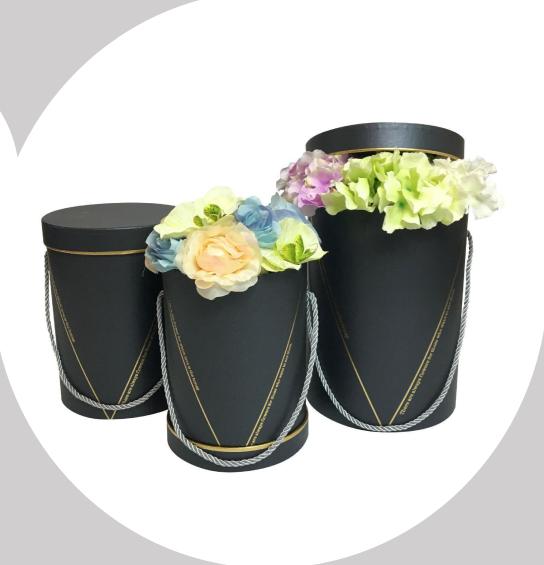

### **INNER TRAY:**

 blister ,satin blister,satin cardboard,flocking EVA ,Flocking Blister

MOQ:1000pcs

Creative cradle paperboard box for flowers packing gift box.

33 x 18 x 7.7cm

22 x 22 x 16.5cm

Flowers packaging

Creative rigid box for flowers,chocolate or jewelry packaging

IN STOCK

25.5 x 18cm

Flowers packaging

Creative cradle paperboard box for flowers packing gift box.

### IN STOCK

26 x 29cm

Flowers packaging

Creative cradle paperboard box for flowers packing gift box.