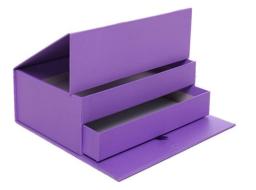

URFACE HANDLING:**

Embossing, Glossy Lamination, Matt Lamination, Stamping, UV Coating...

### **ACCESSORIES:**

Magnet;Ribbon;EVA form;Plastic Trays;Sponge;PVC/PET/PP window

### **INNER TRAY:**

blister ,satin blister,satin cardboard,flocking EVA ,Flocking Blister







O1 Lid and bottom setup box











Box with inner case













(03)

### Cosmetic Box





Custom various shapes, sizes and colors for all the makeup, beauty and skin care products.









- Much more durable, both in appearance and material
- Radiates quality and thus lends an added sense of quality to the product
- Nice and smooth exterior surfaces that feel fine to the touch
- Magnetic closure that operates easily and securely can give the laminated rigid box great exclusivity.

### Slipcase/Drawer Box















### Chocolate Box

### MATERIAL:

 Cardboard, coated paper, Kraft paper, dyed paper, fancy paper ...

### **SURFACE HANDLING:**

 Embossing, Glossy Lamination, Matt Lamination, Stamping, UV Coating...

### **ACCESSORIES:**

- Magnet;Ribbon;PET/PP window
- INNER TRAY:
- cardboard insert, flocking EVA/foam, PET/PP inlays...
- MOQ:1000pcs





























### Wine Box

### MATERIAL:

 Cardboard, coated paper, Kraft paper, dyed paper, corrugated paper...

### **SURFACE HANDLING:**

 Embossing, Glossy Lamination, Matt Lamination, Stamping, UV Coating...

### **ACCESSORIES:**

 Magnet; Ribbon; EVA form; Plastic Trays; Sponge; PVC/PET/PP window

### **INNER TRAY:**

- blister, satin blister, satin cardboard, flocking EVA, Flocking foam
- MOQ:1000pcs

















### Co