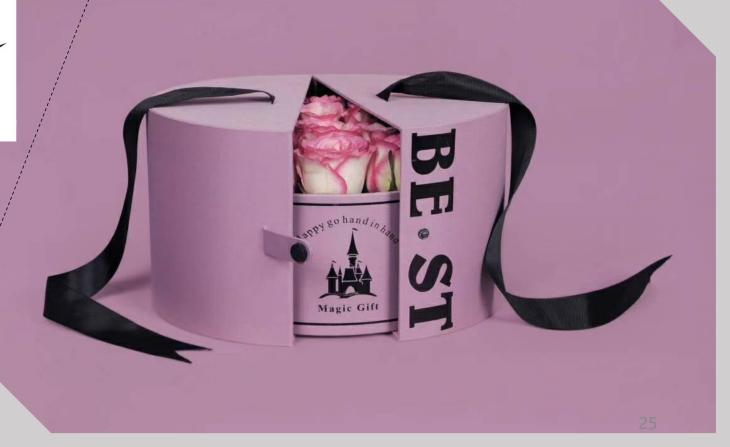

### **INNER TRAY:**

 blister ,satin blister,satin cardboard,flocking EVA ,Flocking Blister

MOQ:1000pcs

Creative cradle paperboard box for flowers packing gift box.

33 x 18 x 7.7cm

22 x 22 x 16.5cm

Flowers packaging

Creative rigid box for flowers,chocolate or jewelry packaging

IN STOCK

25.5 x 18cm

Flowers packaging

Creative cradle paperboard box for flowers packing gift box.

### IN STOCK

26 x 29cm

Flowers packaging

Creative cradle paperboard box for flowers packing gift box.