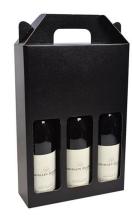

### Wine Box

### MATERIAL:

 Cardboard, coated paper, Kraft paper, dyed paper, corrugated paper...

### **SURFACE HANDLING:**

 Embossing, Glossy Lamination, Matt Lamination, Stamping, UV Coating...

### **ACCESSORIES:**

 Magnet; Ribbon; EVA form; Plastic Trays; Sponge; PVC/PET/PP window

### **INNER TRAY:**

- blister, satin blister, satin cardboard, flocking EVA, Flocking foam
- MOQ:1000pcs