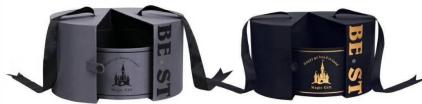

### **INNER TRAY:**

 blister ,satin blister,satin cardboard,flocking EVA ,Flocking Blister

MOQ:1000pcs

Creative cradle paperboard box for flowers packing gift box.

33 x 18 x 7.7cm

22 x 22 x 16.5cm

Flowers packaging

Creative rigid box for flowers,chocolate or jewelry packaging

IN STOCK

25.5 x 18cm

Flowers packaging

Creative cradle paperboard box for flowers packing gift box.

### IN STOCK

26 x 29cm

Flowers packaging

Creative cradle paperboard box for flowers packing gift box.