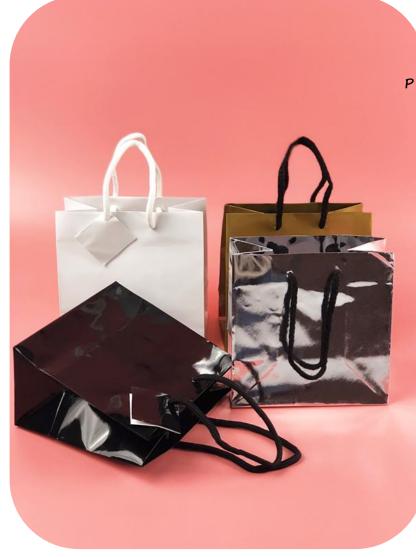

### Bags Laminated

Advantages for using the laminated paper bags:

- Printing colour is enhanced
- Water Resistance
- Economical
- Stronger after lamination

Laminated pap

paperbo

Resisit water, stronger. Are the ideal packaging to further promote your brand.