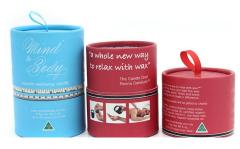

# Paper Tube

Paper tubes, also known as cardboard tubes, are cylinder-shaped components that are made with cardboard. Paper tubes can be used for a wide range of functions. Typical paper tube applications include shipping and mailing, cartridge fabrication, crafts, concrete pillar construction, structural support (posters, paper towels, etc.), storage (documents, art, food, etc.) and gardening pots.

### **INNER TRAY:**

 blister ,satin blister,satin cardboard,flocking EVA ,Flocking Blister

MOQ:1000pcs

Creative cradle paperboard box for flowers packing gift box.

33 x 18 x 7.7cm

22 x 22 x 16.5cm

Flowers packaging