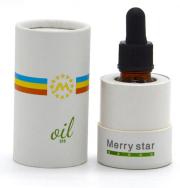

# Paper Tube

Paper tubes, also known as cardboard tubes, are cylinder-shaped components that are made with cardboard. Paper tubes can be used for a wide range of functions. Typical paper tube applications include shipping and mailing, cartridge fabrication, crafts, concrete pillar construction, structural support (posters, paper towels, etc.), storage (documents, art, food, etc.) and gardening pots.

### **INNER TRAY:**

 blister ,satin blister,satin cardboard,flocking EVA ,Flocking Blister

MOQ:1000pcs

Creative cradle paperboard box for flowers packing gift box.

33 x 18 x 7.7cm

22 x 22 x 16.5cm

Flowers packaging