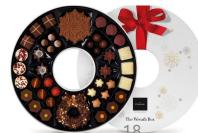

### Chocolate Box

### **ACCESSORIES:**

- Magnet;Ribbon;PET/PP window
- INNER TRAY:
- cardboard insert, flocking EVA/foam, PET/PP inlays...
- MOQ:1000pcs