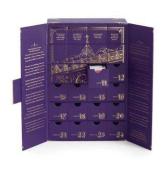

### **INNER TRAY:**

 blister ,satin blister,satin cardboard,flocking EVA ,Flocking Blister

MOQ:1000pcs

Creative cradle paperboard box for flowers packing gift box.

33 x 18 x 7.7cm

22 x 22 x 16.5cm

Flowers packaging

Creative rigid box for flowers,chocolate or jewelry packaging

IN STOCK

25.5 x 18cm

Flowers packaging

Creative cradle paperboard box for flowers packing gift box.

### IN STOCK

26 x 29cm

Flowers packaging

Creative cradle paperboard box for flowers packing gift box.