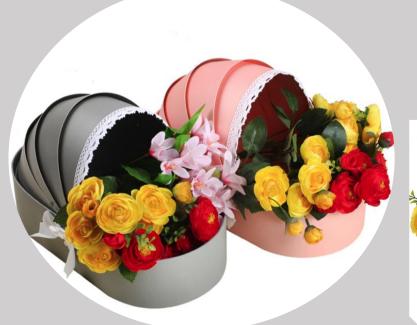

### **INNER TRAY:**

 blister ,satin blister,satin cardboard,flocking EVA ,Flocking Blister

MOQ:1000pcs

Creative cradle paperboard box for flowers packing gift box.

33 x 18 x 7.7cm

22 x 22 x 16.5cm

Flowers packaging

Creative rigid box for flowers,chocolate or jewelry packaging

IN STOCK

25.5 x 18cm

Flowers packaging

Creative cradle paperboard box for flowers packing gift box.

### IN STOCK

26 x 29cm

Flowers packaging

Creative cradle paperboard box for flowers packing gift box.