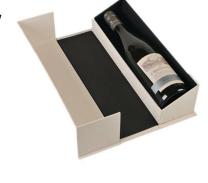

### Wine Box

### MATERIAL:

 Cardboard, coated paper, Kraft paper, dyed paper, corrugated paper...

### **SURFACE HANDLING:**

 Embossing, Glossy Lamination, Matt Lamination, Stamping, UV Coating...

### **ACCESSORIES:**

 Magnet; Ribbon; EVA form; Plastic Trays; Sponge; PVC/PET/PP window

### **INNER TRAY:**

- blister, satin blister, satin cardboard, flocking EVA, Flocking foam
- MOQ:1000pcs