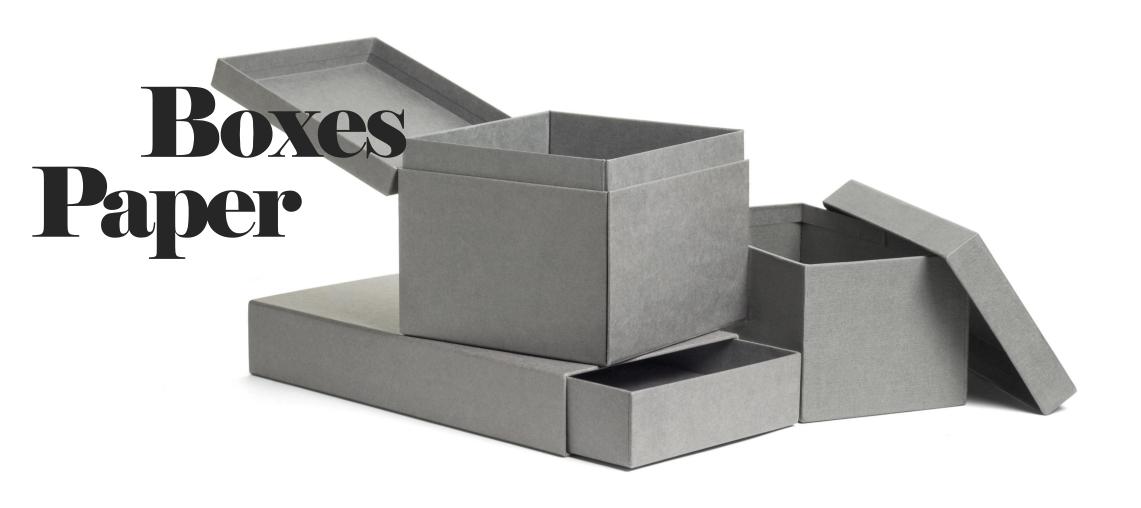

# **Paper**Paper

### MATERIAL:

Cardboard, coated paper, corrugated paper, MDF, fancy paper ...

### **SURFACE HANDLING:**

Embossing, Glossy Lamination, Matt Lamination, Stamping, UV Coating...

### **ACCESSORIES:**

Magnet;Ribbon;EVA form;Plastic Trays;Sponge;PVC/PET/PP window

### **INNER TRAY:**

blister ,satin blister,satin cardboard,flocking EVA ,Flocking Blister

O1 Lid and bottom setup box

Box with inner case

(03)