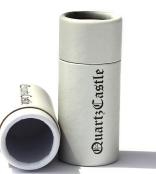

# Paper Tube

Paper tubes, also known as cardboard tubes, are cylinder-shaped components that are made with cardboard. Paper tubes can be used for a wide range of functions. Typical paper tube applications include shipping and mailing, cartridge fabrication, crafts, concrete pillar construction, structural support (posters, paper towels, etc.), storage (documents, art, food, etc.) and gardening pots.