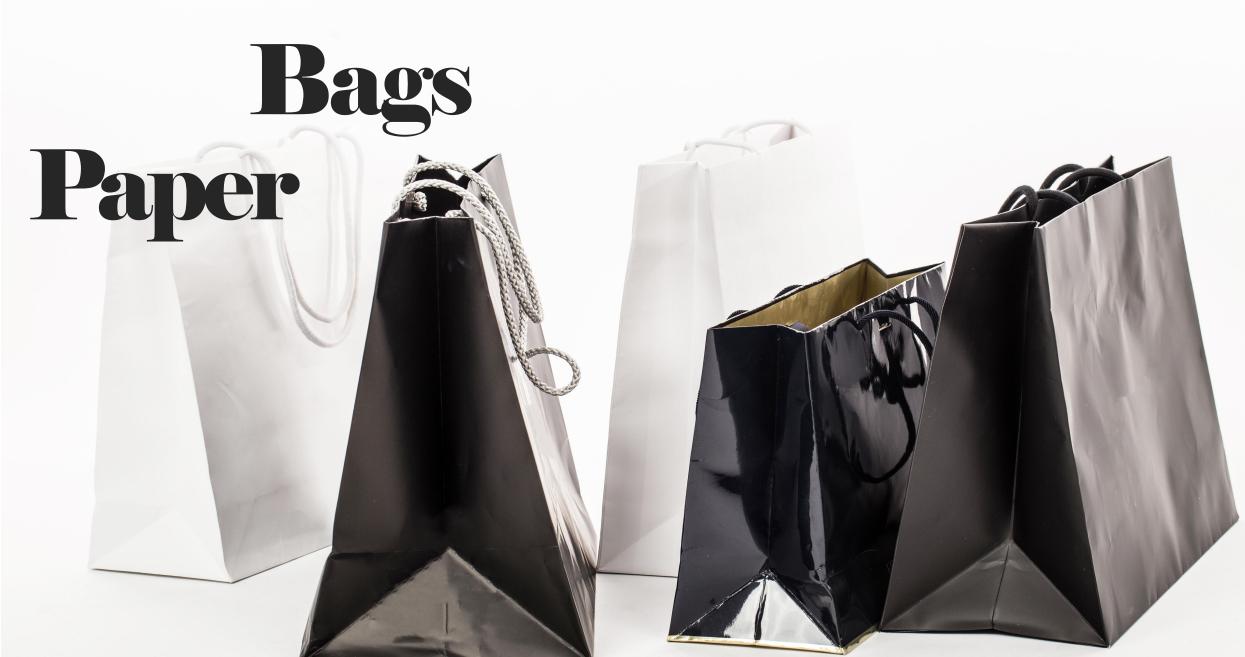

### Bags Paper

- Art paper
- Ivory board
- · White cardboard
- Natural kraft
- White kraft
- Dyed paper
- Foil paper

- Matt lamination
- Glossy lamination
- Varnish
- · Hot stamping/foil
- UV coating
- Embossing
- Glitter

- PP twisted handle
- Cotton rope
- Nylon rope
- Herringbone tape
- Satin ribbon
- Grosgrain ribbon
- Twisted paper handle
- Flat handle

- Plastic clip end
- Knotted handle
- Inserted handle
- Glued paper handle
- Die cut handle

### Bags Laminated

Advantages for using the laminated paper bags:

- Printing colour is enhanced
- Water Resistance
- Economical
- Stronger after lamination

Laminated pap

paperbo

Resisit water, stronger. Are the ideal packaging to further promote your brand.