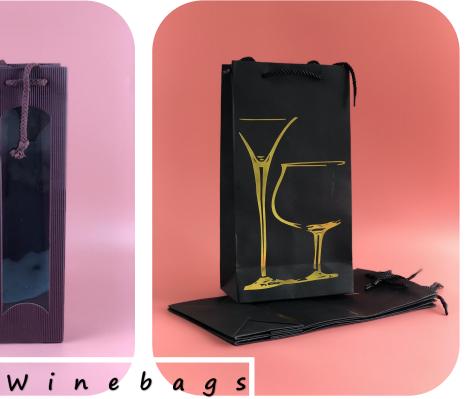

Promotional bags

Adding branded tissue paper to promotional paper bags can instantly increase the value of the overall gift or purchase.

15 x 9 x 15cm

Eco friendly packaging for branding, gifting, foods or shopping

9 x 9 x 35cm

Awesome pricing custom imprinted wine bags and accessories!

17 x 9 x 36cm