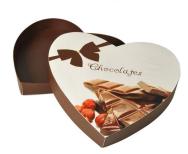

### Chocolate Box

### **ACCESSORIES:**

- Magnet;Ribbon;PET/PP window
- INNER TRAY:
- cardboard insert, flocking EVA/foam, PET/PP inlays...
- MOQ:1000pcs