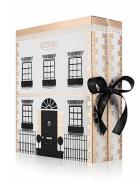

### **INNER TRAY:**

 blister ,satin blister,satin cardboard,flocking EVA ,Flocking Blister

MOQ:1000pcs

Creative cradle paperboard box for flowers packing gift box.

33 x 18 x 7.7cm

22 x 22 x 16.5cm

Flowers packaging

Creative rigid box for flowers,chocolate or jewelry packaging

IN STOCK

25.5 x 18cm

Flowers packaging

Creative cradle paperboard box for flowers packing gift box.

### IN STOCK

26 x 29cm

Flowers packaging

Creative cradle paperboard box for flowers packing gift box.