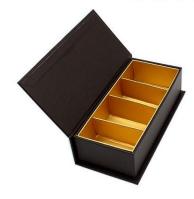

ox





Custom various shapes, sizes and colors for all the makeup, beauty and skin care products.









- Much more durable, both in appearance and material
- Radiates quality and thus lends an added sense of quality to the product
- Nice and smooth exterior surfaces that feel fine to the touch
- Magnetic closure that operates easily and securely can give the laminated rigid box great exclusivity.

### Slipcase/Drawer Box















### Chocolate Box

### MATERIAL:

 Cardboard, coated paper, Kraft paper, dyed paper, fancy paper ...

### **SURFACE HANDLING:**

 Embossing, Glossy Lamination, Matt Lamination, Stamping, UV Coating...

### **ACCESSORIES:**

- Magnet;Ribbon;PET/PP window
- INNER TRAY:
- cardboard insert, flocking EVA/foam, PET/PP inlays...
- MOQ:1000pcs





























### Wine Box

### MATERIAL:

 Cardboard, coated paper, Kraft paper, dyed paper, corrugated paper...

### **SURFACE HANDLING:**

 Embossing, Glossy Lamination, Matt Lamination, Stamping, UV Coating...

### **ACCESSORIES:**

 Magnet; Ribbon; EVA form; Plastic Trays; Sponge; PVC/PET/PP window

### **INNER TRAY:**

- blister, satin blister, satin cardboard, flocking EVA, Flocking foam
- MOQ:1000pcs

















### Collapsible Box



### Storage Space

The primary benefit of having box pallets that collapse is that they create more efficient storage space. They take up less space when they are collapsed, freeing up storage space for other items when the box pallets are not in use. A user can easily fold the walls of the box pallet down by releasing latches and can tuck the fold