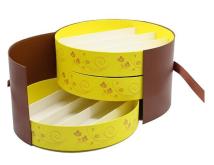

### Cosmetic Box





Custom various shapes, sizes and colors for all the makeup, beauty and skin care products.









- Much more durable, both in appearance and material
- Radiates quality and thus lends an added sense of quality to the product
- Nice and smooth exterior surfaces that feel fine to the touch
- Magnetic closure that operates easily and securely can give the laminated rigid box great exclusivity.

### Slipcase/Drawer Box















### Chocolate Box

### MATERIAL:

 Cardboard, coated paper, Kraft paper, dyed paper, fancy paper ...

### **SURFACE HANDLING:**

 Embossing, Glossy Lamination, Matt Lamination, Stamping, UV Coating...

### **ACCESSORIES:**

- Magnet;Ribbon;PET/PP window
- INNER TRAY:
- cardboard insert, flocking EVA/foam, PET/PP inlays...
- MOQ:1000pcs





























### Wine Box

### MATERIAL:

 Cardboard, coated paper, Kraft paper, dyed paper, corrugated paper...

### **SURFACE HANDLING:**

 Embossing, Glossy Lamination, Matt Lamination, Stamping, UV Coating...

### **ACCESSORIES:**

 Magnet; Ribbon; EVA form; Plastic Trays; Sponge; PVC/PET/PP window

### **INNER TRAY:**

- blister, satin blister, satin cardboard, flocking EVA, Flocking foam
- MOQ:1000pcs

















### Collapsible Box



### Storage Space

The primary benefit of having box pallets that collapse is that they create more efficient storage space. They take up less space when they are collapsed, freeing up storage space for other items when the box pallets are not in use. A user can easily fold the walls of the box pallet down by releasing latches and can