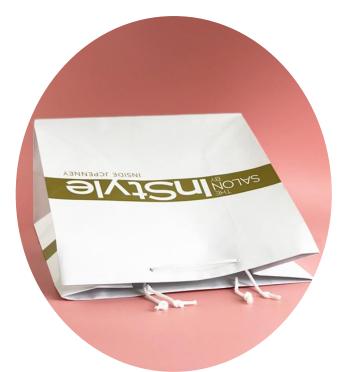

Promotional bags

Adding branded tissue paper to promotional paper bags can instantly increase the value of the overall gift or purchase.

15 x 9 x 15cm