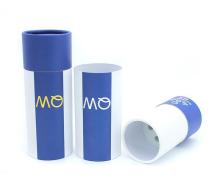

# Paper Tube

Paper tubes, also known as cardboard tubes, are cylinder-shaped components that are made with cardboard. Paper tubes can be used for a wide range of functions. Typical paper tube applications include shipping and mailing, cartridge fabrication, crafts, concrete pillar construction, structural support (posters, paper towels, etc.), storage (documents, art, food, etc.) and gardening pots.

### **INNER TRAY:**

 blister ,satin blister,satin cardboard,flocking EVA ,Flocking Blister

MOQ:1000pcs

Creative cradle paperboard box for flowers packing gift box.

33 x 18 x 7.7cm

22 x 22 x 16.5cm

Flowers packaging