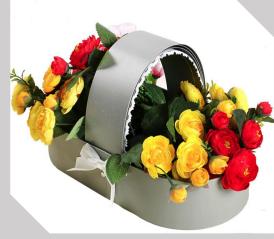

### **INNER TRAY:**

 blister ,satin blister,satin cardboard,flocking EVA ,Flocking Blister

MOQ:1000pcs

Creative cradle paperboard box for flowers packing gift box.

33 x 18 x 7.7cm

22 x 22 x 16.5cm

Flowers packaging

Creative rigid box for flowers,chocolate or jewelry packaging

IN STOCK

25.5 x 18cm

Flowers packaging

Creative cradle paperboard box for flowers packing gift box.

### IN STOCK

26 x 29cm

Flowers packaging

Creative cradle paperboard box for flowers packing gift box.