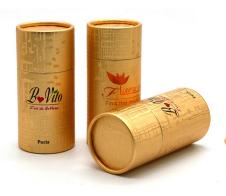

# Paper Tube

Paper tubes, also known as cardboard tubes, are cylinder-shaped components that are made with cardboard. Paper tubes can be used for a wide range of functions. Typical paper tube applications include shipping and mailing, cartridge fabrication, crafts, concrete pillar construction, structural support (posters, paper towels, etc.), storage (documents, art, food, etc.) and gardening pots.

### MATERIA

 Cardboard, coated paper, Kraft paper, dyed paper, fancy paper ...

### SURFACE HANDLING:

 Embossing, Glossy Lamination, Matt Lamination, Stamping, UV Coating...

### **ACCESSORIES:**

Ribbon; EVA form; Plastic Trays; Sponge;
 PVC/PET/PP window

### **INNER TRAY:**

 blister ,satin blister,satin cardboard,flocking EVA ,Flocking Blister

MOQ:1000pcs

Creative cradle paperboard box for flowers packing gift box.

33 x 18 x 7.7cm

22 x 22 x 16.5cm

Flowers packaging