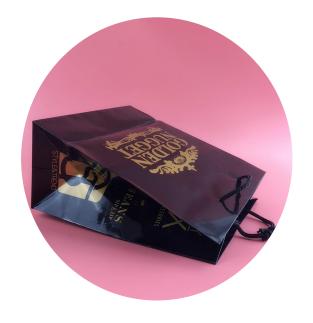

### Bags Laminated

Advantages for using the laminated paper bags:

- Printing colour is enhanced
- Water Resistance
- Economical
- Stronger after lamination

Laminated pap

paperbo

Resisit water, stronger. Are the ideal packaging to further promote your brand.

Promotional bags

Adding branded tissue paper to promotional paper bags can instantly increase the value of the overall gift or purchase.

15 x 9 x 15cm