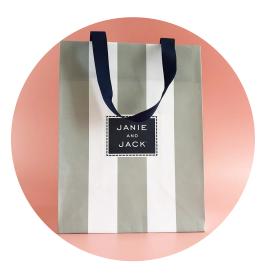

Promotional bags

Adding branded tissue paper to promotional paper bags can instantly increase the value of the overall gift or purchase.

15 x 9 x 15cm