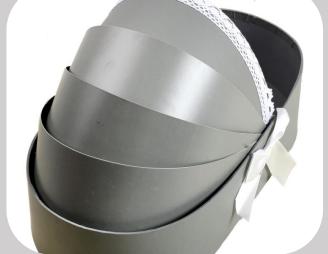

### **INNER TRAY:**

 blister ,satin blister,satin cardboard,flocking EVA ,Flocking Blister

MOQ:1000pcs

Creative cradle paperboard box for flowers packing gift box.

33 x 18 x 7.7cm

22 x 22 x 16.5cm

Flowers packaging

Creative rigid box for flowers,chocolate or jewelry packaging

IN STOCK

25.5 x 18cm

Flowers packaging

Creative cradle paperboard box for flowers packing gift box.

### IN STOCK

26 x 29cm

Flowers packaging

Creative cradle paperboard box for flowers packing gift box.