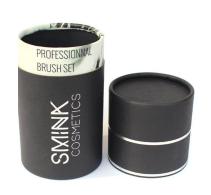

# Paper Tube

Paper tubes, also known as cardboard tubes, are cylinder-shaped components that are made with cardboard. Paper tubes can be used for a wide range of functions. Typical paper tube applications include shipping and mailing, cartridge fabrication, crafts, concrete pillar construction, structural support (posters, paper towels, etc.), storage (documents, art, food, etc.) and gardening pots.

### MATERIA

 Cardboard, coated paper, Kraft paper, dyed paper, fancy paper ...

### SURFACE HANDLING:

 Embossing, Glossy Lamination, Matt Lamination, Stamping, UV Coating...

### **ACCESSORIES:**

Ribbon; EVA form; Plastic Trays; Sponge;
 PVC/PET/PP window

### **INNER TRAY:**

 blister ,satin blister,satin cardboard,flocking EVA ,Flocking Blister

MOQ:1000pcs

Creative cradle paperboard box for flowers packing gift box.

33 x 18 x 7.7cm

22 x 22 x 16.5cm

Flowers packaging