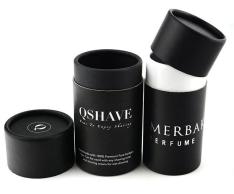

# Paper Tube

Paper tubes, also known as cardboard tubes, are cylinder-shaped components that are made with cardboard. Paper tubes can be used for a wide range of functions. Typical paper tube applications include shipping and mailing, cartridge fabrication, crafts, concrete pillar construction, structural support (posters, paper towels, etc.), storage (documents, art, food, etc.) and gardening pots.

### MATERIA

 Cardboard, coated paper, Kraft paper, dyed paper, fancy paper ...

### SURFACE HANDLING:

 Embossing, Glossy Lamination, Matt Lamination, Stamping, UV Coating...

### **ACCESSORIES:**

Ribbon; EVA form; Plastic Trays; Sponge;
 PVC/PET/PP window

### **INNER TRAY:**

 blister ,satin blister,satin cardboard,flocking EVA ,Flocking Blister

MOQ:1000pcs

Creative cradle paperboard box for flowers packing gift box.

33 x 18 x 7.7cm

22 x 22 x 16.5cm

Flowers packaging