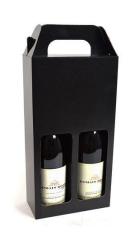

### Wine Box

### MATERIAL:

 Cardboard, coated paper, Kraft paper, dyed paper, corrugated paper...

### **SURFACE HANDLING:**

 Embossing, Glossy Lamination, Matt Lamination, Stamping, UV Coating...

### **ACCESSORIES:**

 Magnet; Ribbon; EVA form; Plastic Trays; Sponge; PVC/PET/PP window

### **INNER TRAY:**

- blister, satin blister, satin cardboard, flocking EVA, Flocking foam
- MOQ:1000pcs