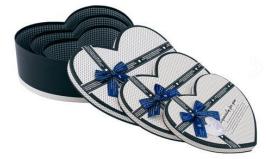

Bags

- With kraft paper bags, you can make use of colour and fonts.
- It offers more versatility and durability than plastic or other packaging.
- Food stays fresher when packaged in paper bags.











Eco friendly packaging for branding, gifting, foods or shopping

















9 x 9 x 35cm

Awesome pricing custom imprinted wine bags and accessories!

17 x 9 x 36cm

# **Paper**Paper

### MATERIAL:

Cardboard, coated paper, corrugated paper, MDF, fancy paper ...





### **SURFACE HANDLING:**

Embossing, Glossy Lamination, Matt Lamination, Stamping, UV Coating...

### **ACCESSORIES:**

Magnet;Ribbon;EVA form;Plastic Trays;Sponge;PVC/PET/PP window

### **INNER TRAY:**

blister ,satin blister,satin cardboard,flocking EVA ,Flocking Blister







O1 Lid and bottom setup box











Box with inner case













(03)

### Cosmetic Box





Custom various shapes, sizes and colors for all the makeup, beauty and skin care products.









- Much more durable, both in appearance and material
- Radiates quality and thus lends an added sense of quality to the product
- Nice and smooth exterior surfaces that feel fine to the touch
- Magnetic closure that operates easily and securely can give the laminated rigid box great exclusivity.

### Slipcase/Drawer Box















### Chocolate Box

### MATERIAL:

 Cardboard, coated paper, Kraft paper, dyed paper, fancy paper ...

### **SURFACE HANDLING:**

 Embossing, Glossy Lamination, Matt Lamination, Stamping, UV Coating...

### **ACCESSORIES:**

- Magnet;Ribbon;PET/PP window
- INNER TRAY:
- cardboard insert, flocking EVA